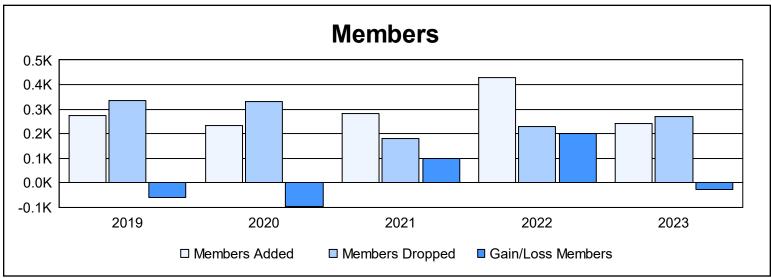

District 322C4 As of June 2023 Cumulative

| Year      | New<br>Clubs | Dropped<br>Clubs | Gain/<br>Loss<br>Clubs | New<br>Members | Charter<br>Members | Reinstate<br>Members | Transfer<br>Members | Total<br>Member<br>Added | Total<br>Members<br>Dropped | Gain/<br>Loss<br>Members |
|-----------|--------------|------------------|------------------------|----------------|--------------------|----------------------|---------------------|--------------------------|-----------------------------|--------------------------|
| 2018-2019 | 2            | 4                | -2                     | 112            | 90                 | 59                   | 14                  | 275                      | 335                         | -60                      |
| 2019-2020 | 1            | 4                | -3                     | 162            | 43                 | 23                   | 7                   | 235                      | 331                         | -96                      |
| 2020-2021 | 2            | 0                | 2                      | 194            | 50                 | 25                   | 11                  | 280                      | 182                         | 98                       |
| 2021-2022 | 6            | 3                | 3                      | 274            | 145                | 9                    | 1                   | 429                      | 230                         | 199                      |
| 2022-2023 | 3            | 4                | -1                     | 143            | 77                 | 6                    | 17                  | 243                      | 269                         | -26                      |
| Average   | 3            | 3                | 0                      | 177            | 81                 | 24                   | 10                  | 292                      | 269                         | 23                       |