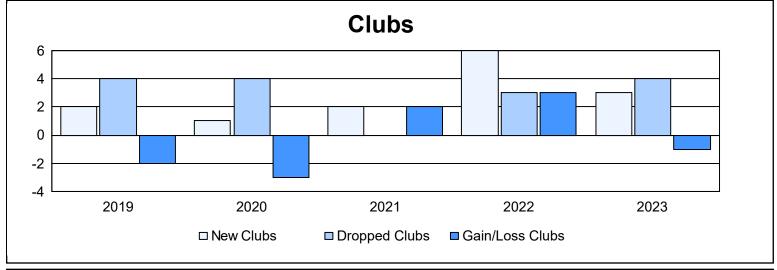

District 322C4 As of June 2023 Cumulative

| Year      | New<br>Clubs | Dropped<br>Clubs | Gain/<br>Loss<br>Clubs | New<br>Members | Charter<br>Members | Reinstate<br>Members | Transfer<br>Members | Total<br>Member<br>Added | Total<br>Members<br>Dropped | Gain/<br>Loss<br>Members |
|-----------|--------------|------------------|------------------------|----------------|--------------------|----------------------|---------------------|--------------------------|-----------------------------|--------------------------|
| 2018-2019 | 2            | 4                | -2                     | 112            | 90                 | 59                   | 14                  | 275                      | 335                         | -60                      |
| 2019-2020 | 1            | 4                | -3                     | 162            | 43                 | 23                   | 7                   | 235                      | 331                         | -96                      |
| 2020-2021 | 2            | 0                | 2                      | 194            | 50                 | 25                   | 11                  | 280                      | 182                         | 98                       |
| 2021-2022 | 6            | 3                | 3                      | 274            | 145                | 9                    | 1                   | 429                      | 230                         | 199                      |
| 2022-2023 | 3            | 4                | -1                     | 143            | 77                 | 6                    | 17                  | 243                      | 269                         | -26                      |
| Average   | 3            | 3                | 0                      | 177            | 81                 | 24                   | 10                  | 292                      | 269                         | 23                       |